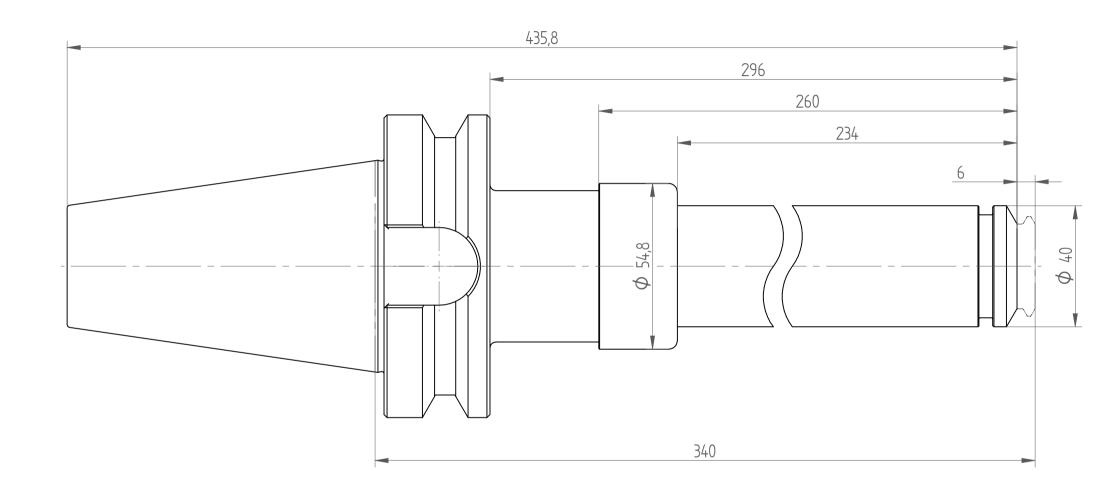

Type: BT50\_PG25x340\_XL

Part No. : 885176170
Date : 22.01.2015

Scale : 1:1.25